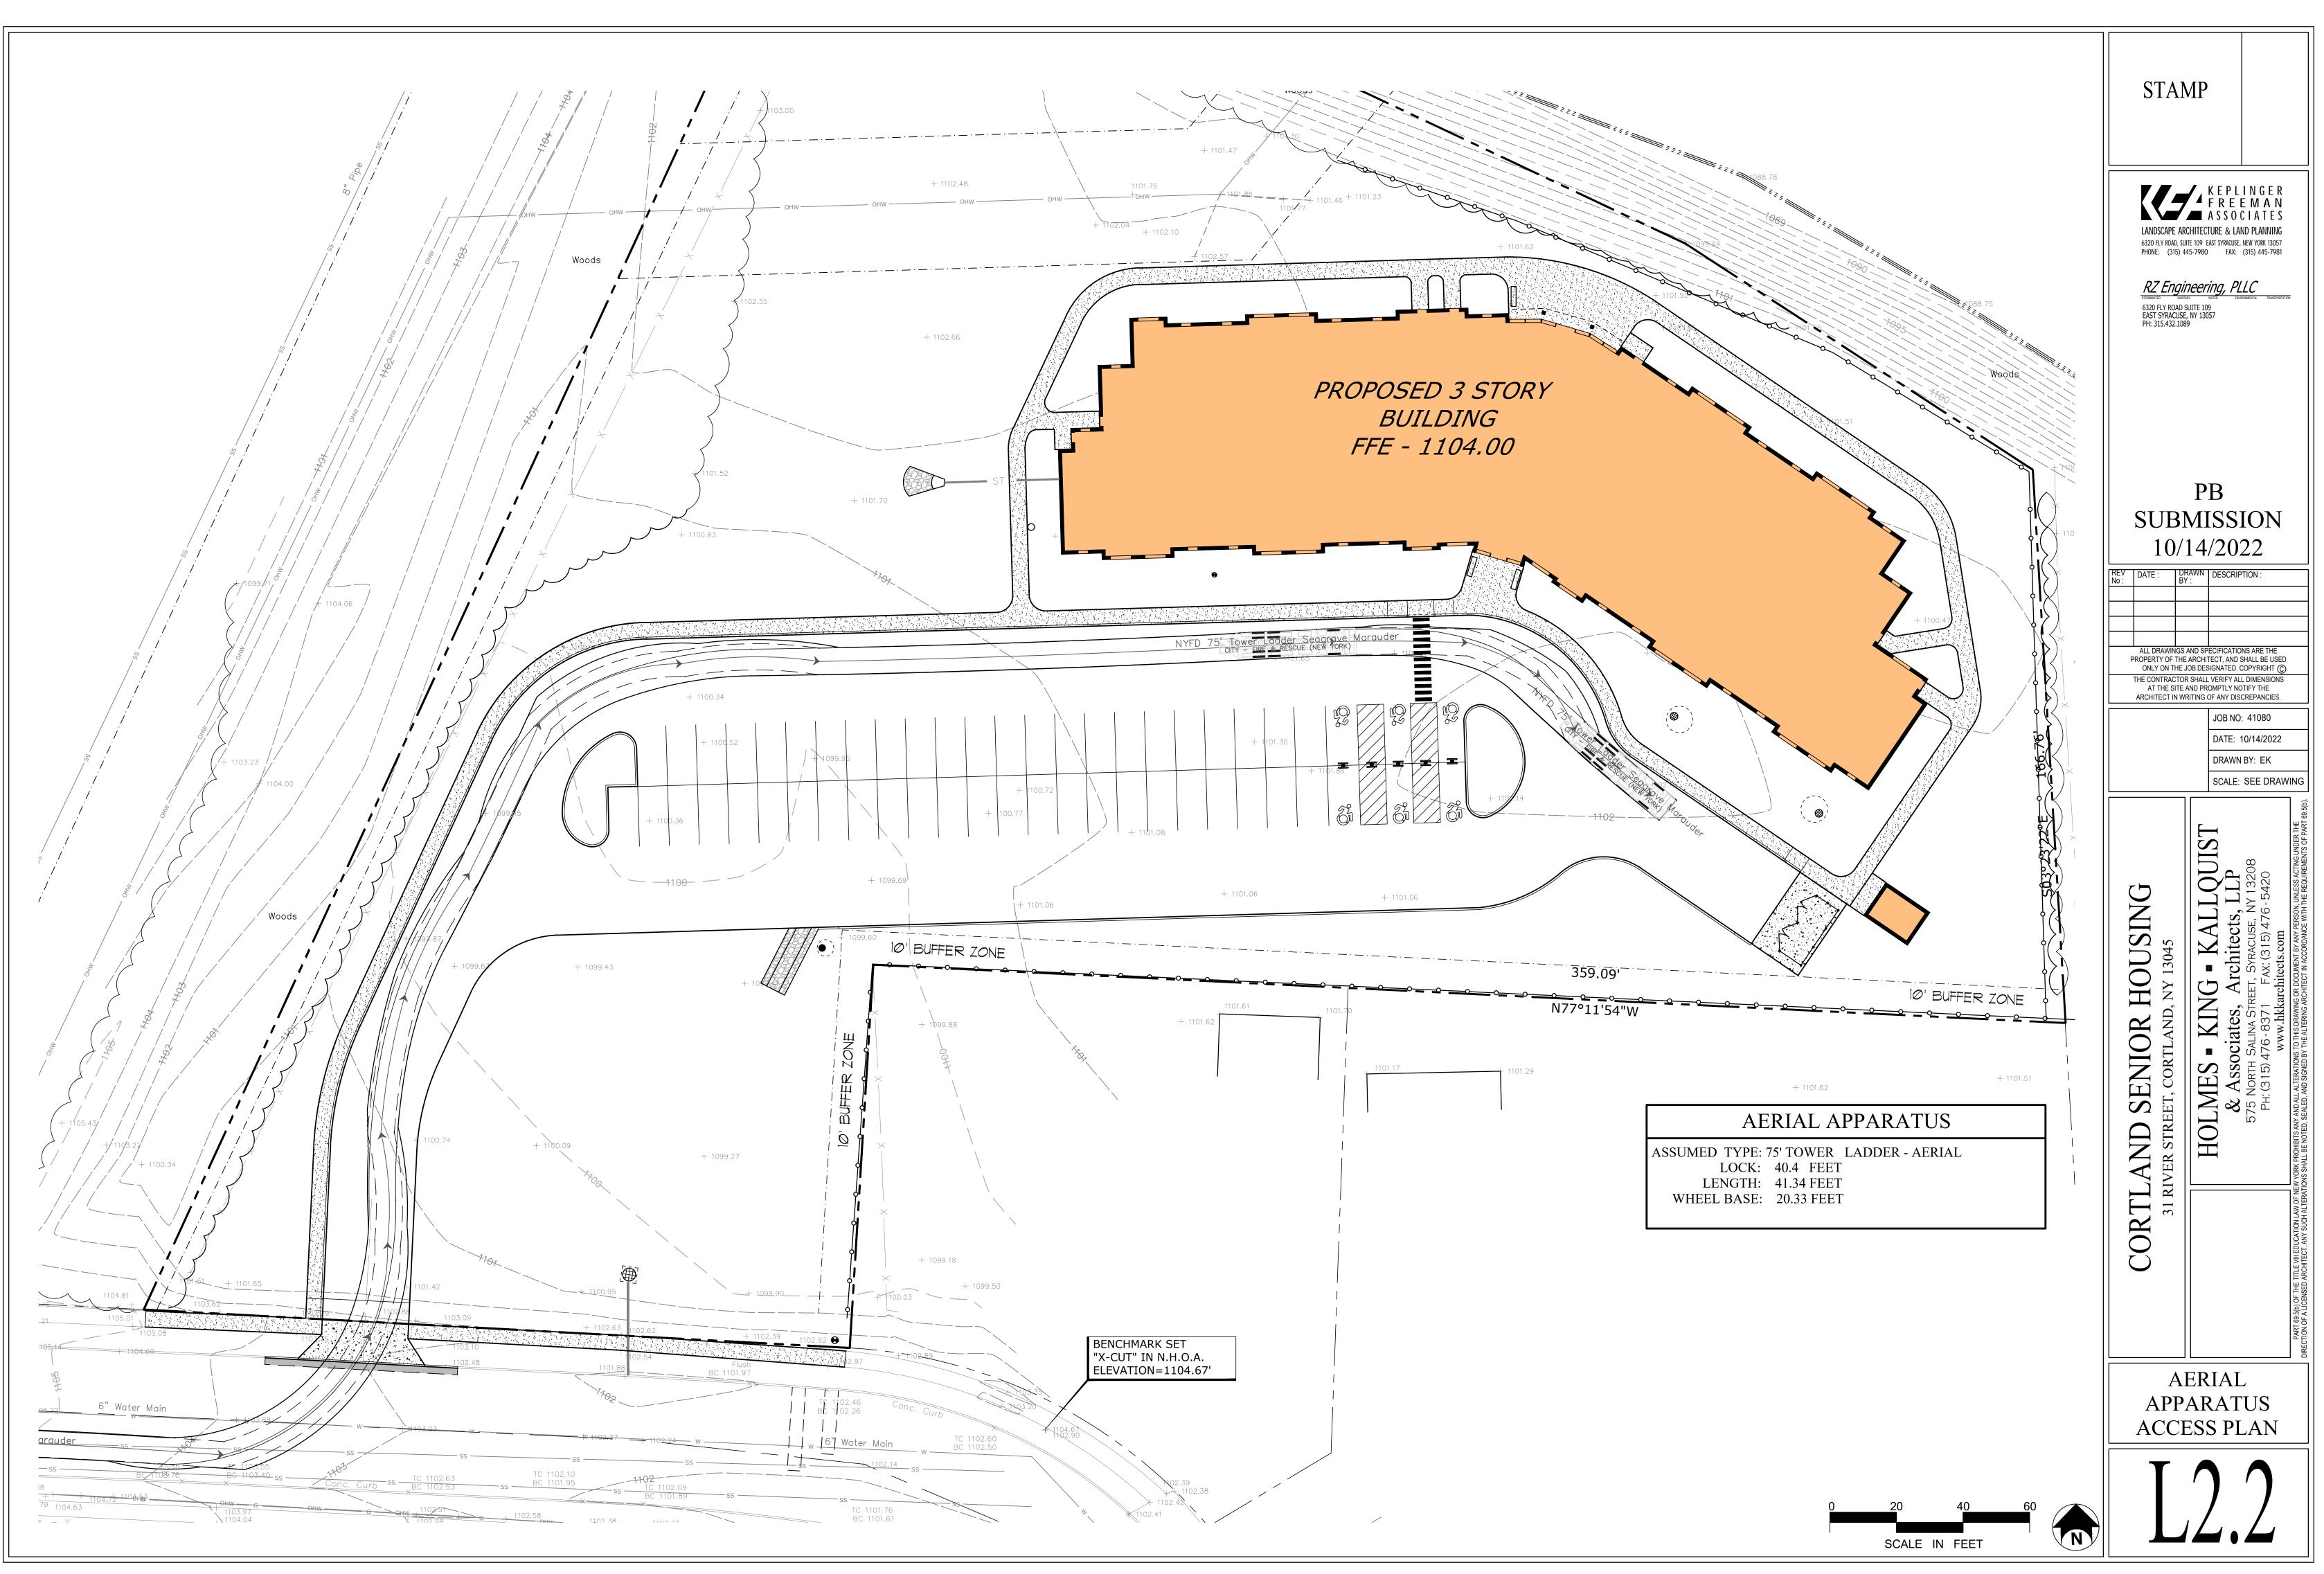

# CHAC PROPOSES AFFORDABLE SENIOR HOUSING PROJECT

The Cortland Housing Assistance Council is considering development of 53 one-bedroom units of affordable housing on River Street in the city of Cortland.

# Where will the project be located?

The facility will be built on a vacant lot on River Street in the city of Cortland.