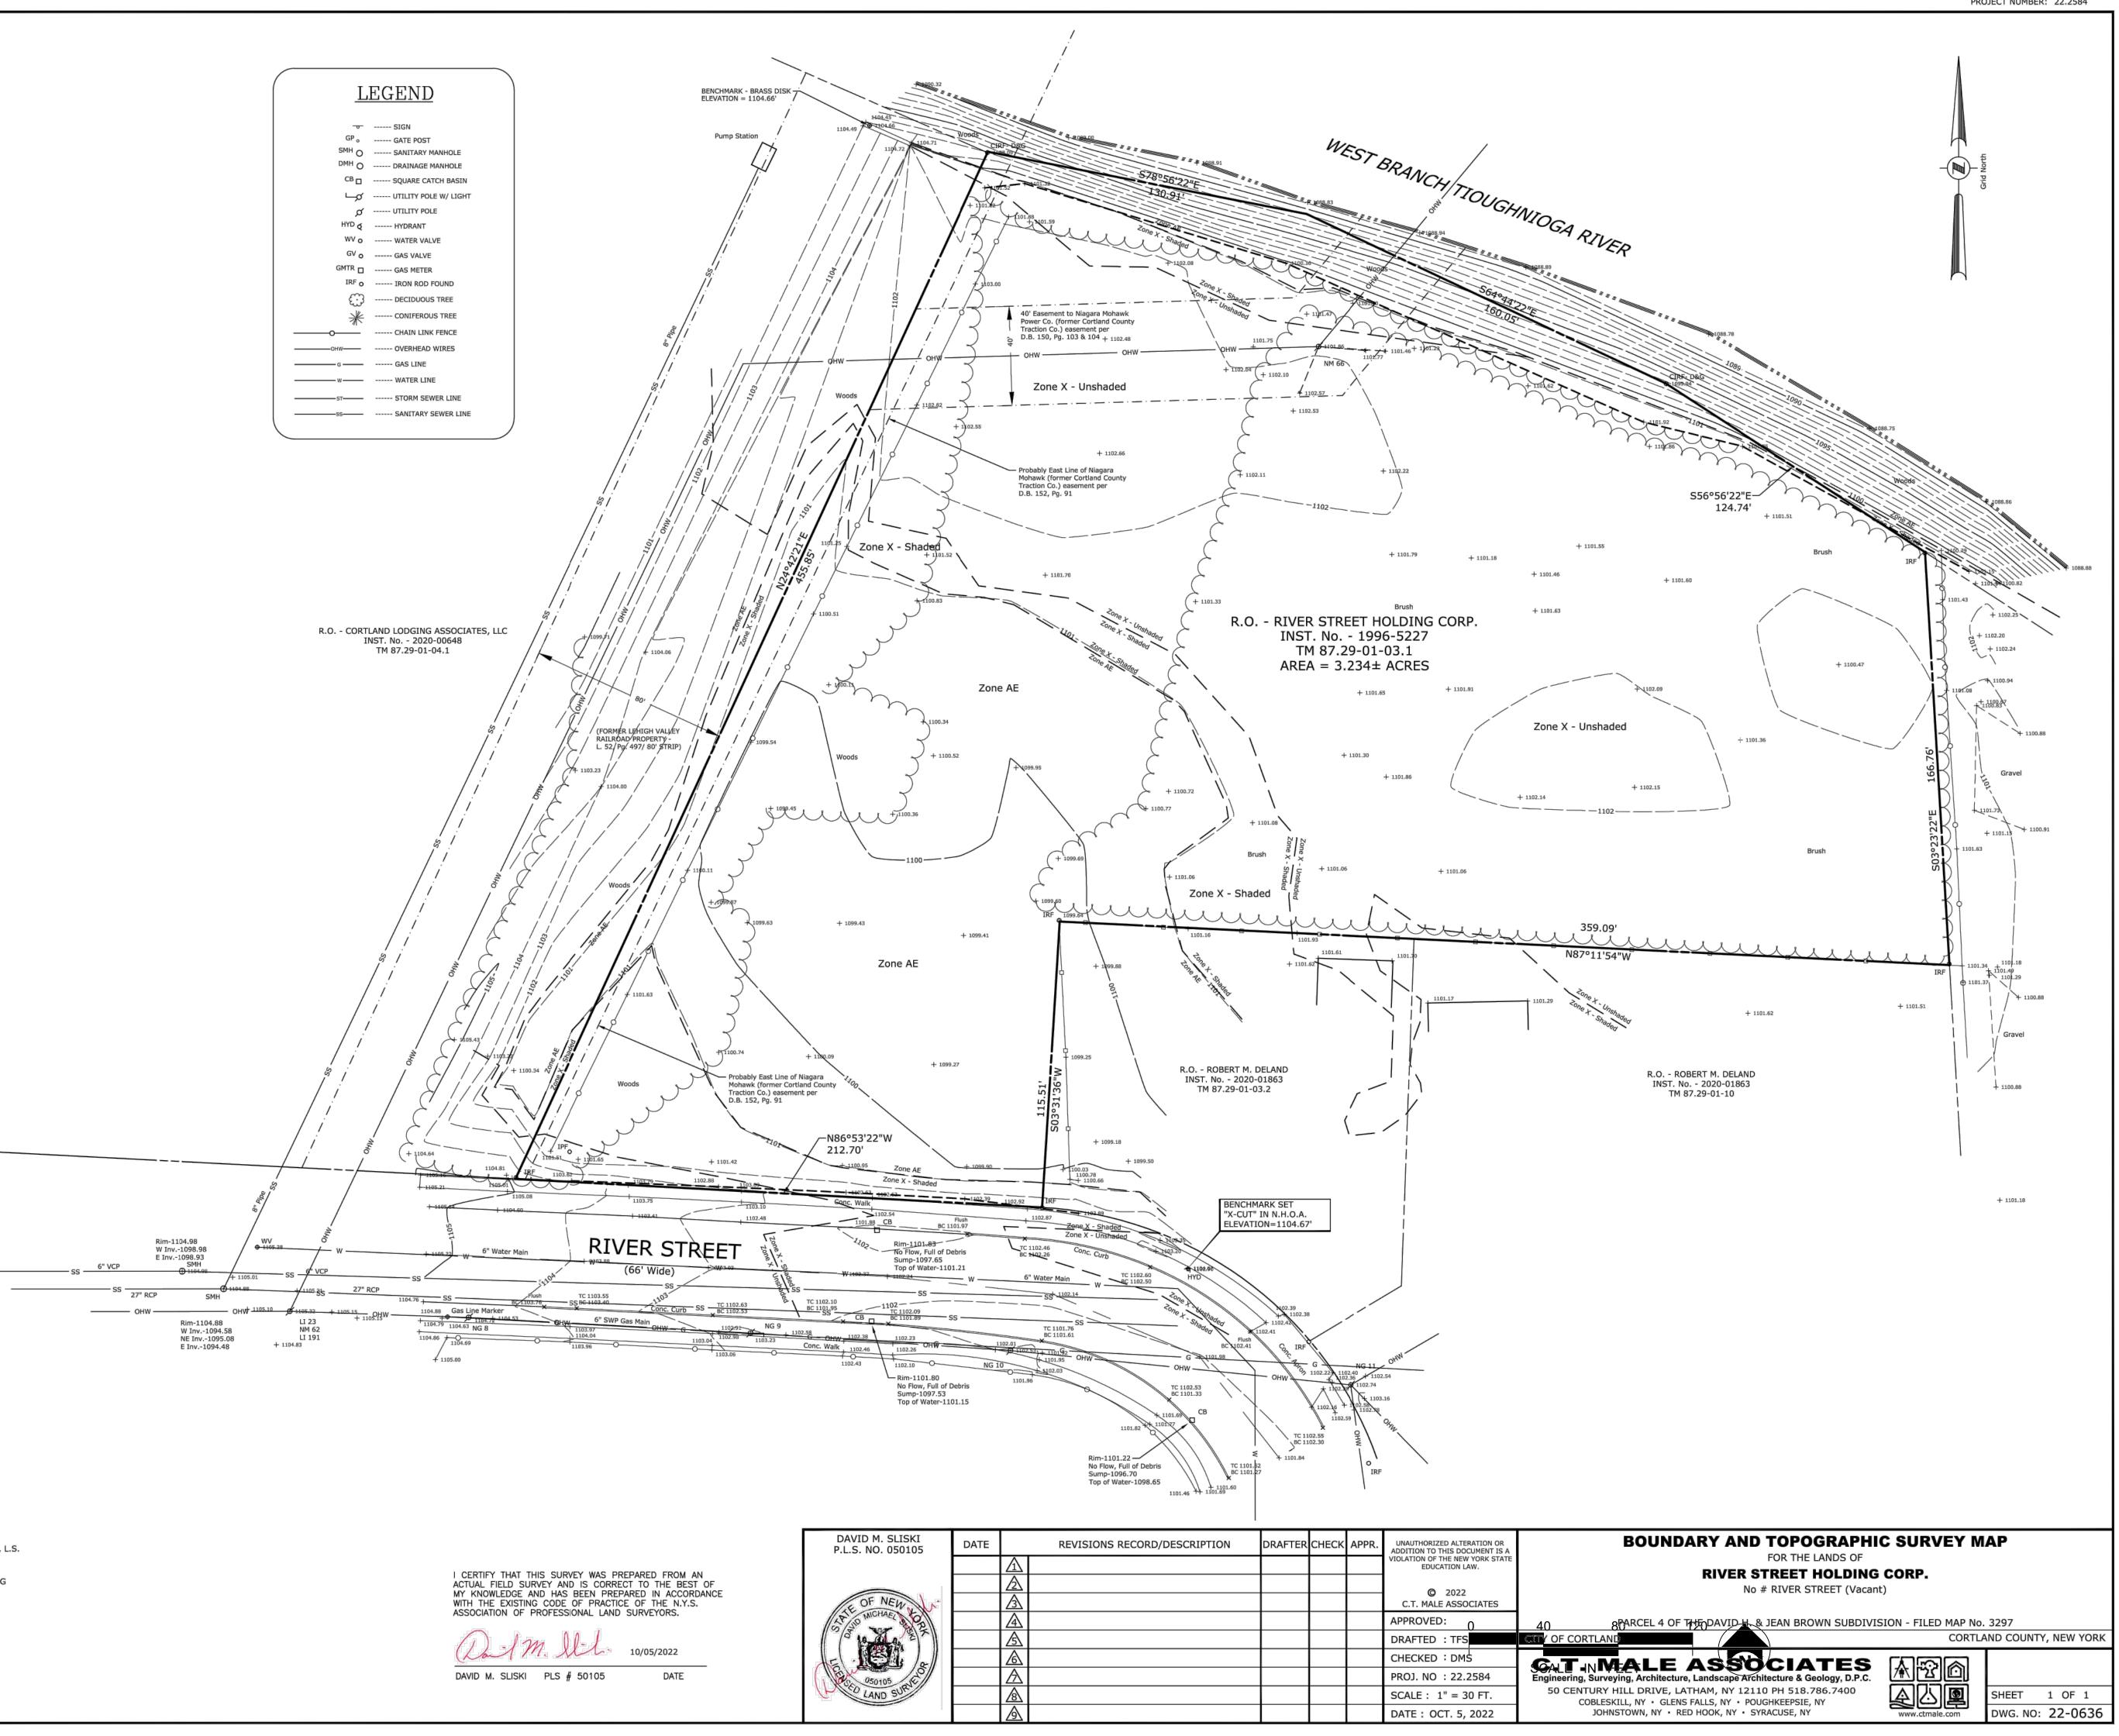

# CHAC PROPOSES AFFORDABLE SENIOR HOUSING PROJECT

The Cortland Housing Assistance Council is considering development of 53 one-bedroom units of affordable housing on River Street in the city of Cortland.

# Where will the project be located?

The facility will be built on a vacant lot on River Street in the city of Cortland.

2.) MAP OF LANDS OF ROBERT C. LUCAS AND JAMES B. LUCAS PREPARED BY STOCKWIN SURVEYING DATED JANUARY 2020 AND FILED AS MAP No. 2020-00649.

1.) PROPOSED SUBDIVISION LANDS OF DAVID H. & JEAN BROWN PREPARED BY JAMES McNAMARA, L.S. DATED MARCH 29, 1993, REVISED MAY 28, 1993 AND FILED AS MAP No. 3297.

MAP REFERENCES

- 9.) SUBJECT TO A PERMANENT EASEMENT TO NEW YORK TELEPHONE CO. FOR BURIED COMMUNICATION LINES PER D.B. 320, Pg. 637 (UNABLE TO PLOT BUT APPEARS TO RUN TO THE EAST OF SUBJECT PROPERTY)
- 8.) SUBJECT TO A PERMANENT EASEMENT TO CORTLAND COUNTY TRACTION CO. (NOW NIAGARA MOHAWK POWER CO. PER D.B. 152, Pg. 913.
- 7.) SUBJECT TO A PERMANENT EASEMENT TO CORTLAND COUNTY TRACTION CO. (NOW NIAGARA MOHAWK POWER CO. PER D.B. 150, Pg. 104.
- 6.) SUBJECT TO A PERMANENT EASEMENT TO CORTLAND COUNTY TRACTION CO. (NOW NIAGARA MOHAWK POWER CO. PER D.B. 150, Pg. 103.
- PRIOR TO ANY CONSTRUCTION. 5.) FIELD WORK PERFORMED BETWEEN AUGUST 30-31, 2022.
- 4.) UNDERGROUND FACILITIES, STRUCTURES AND UTILITIES HAVE BEEN PLOTTED FROM DATA OBTAINED BY FIELD SURVEY, PREVIOUS MAPS AND RECORDS, (AND PAROLE TESTIMONY). THEREFORE THEIR LOCATIONS MUST BE CONSIDERED APPROXIMATE ONLY. THERE MAY BE OTHER UNDERGROUND UTILITIES, THE EXISTENCE OF WHICH ARE NOT KNOWN TO THE UNDERSIGNED. SIZE AND LOCATION OF ALL UNDERGROUND UTILITIES AND STRUCTURES MUST BE VERIFIED BY THE APPROPRIATE AUTHORITIES
- 2.) VERTICAL DATUM IS BASED ON NAVD 1988 DATUM FROM RTK GPS OBSERVATIONS. 3.) THIS SURVEY WAS PREPARED WITHOUT THE BENEFIT OF AN ABSTRACT OR UP TO DATE TITLE REPORT AND IS THEREFORE SUBJECT TO ANY EASEMENTS, RESTRICTIONS, COVENANTS OR ANY STATEMENT OF FACTS THAT SUCH DOCUMENTS MAY DISCLOSE.
- 1.) NORTH ORIENTATION IS BASED ON GRID NORTH FROM RTK GPS OBSERVATIONS.
- MAP NOTES