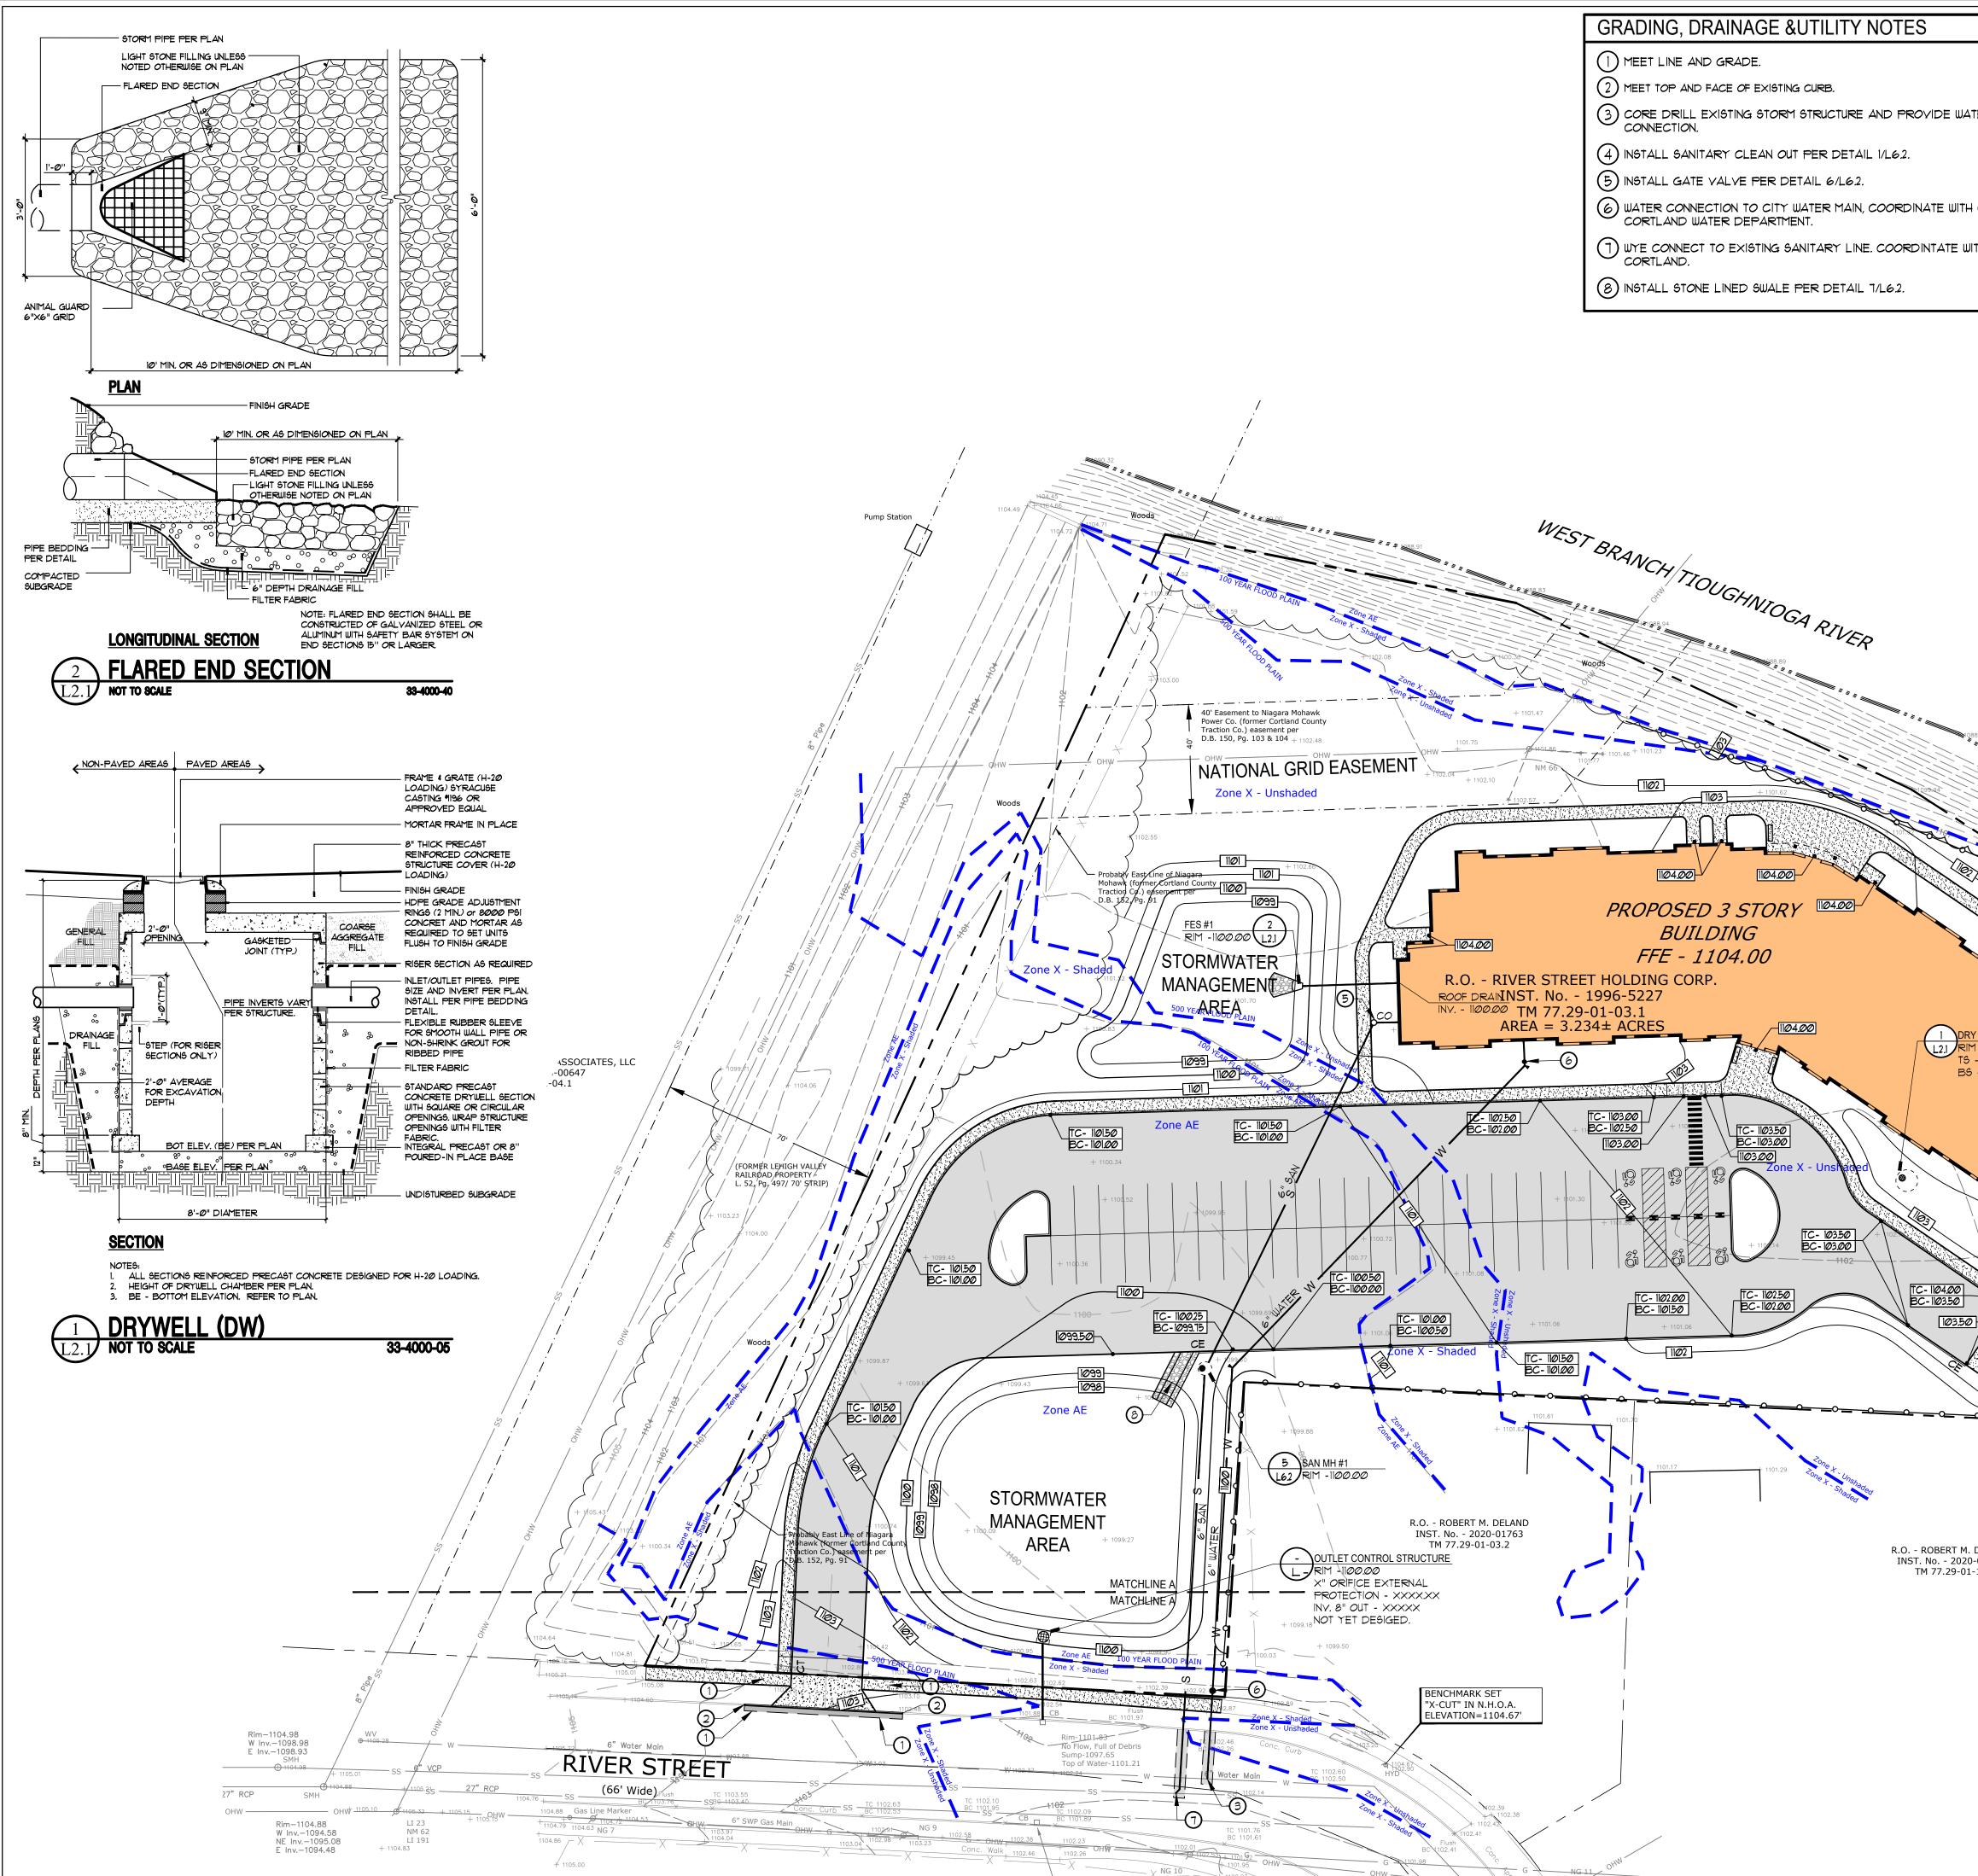

# CHAC PROPOSES AFFORDABLE SENIOR HOUSING PROJECT

The Cortland Housing Assistance Council is considering development of 53 one-bedroom units of affordable housing on River Street in the city of Cortland.

# Where will the project be located?

The facility will be built on a vacant lot on River Street in the city of Cortland.

# What are some of the features of the apartments?

The proposed site will be equipped with off street parking, an on-site laundry facility, community room with kitchen, a wellness room and bike room.