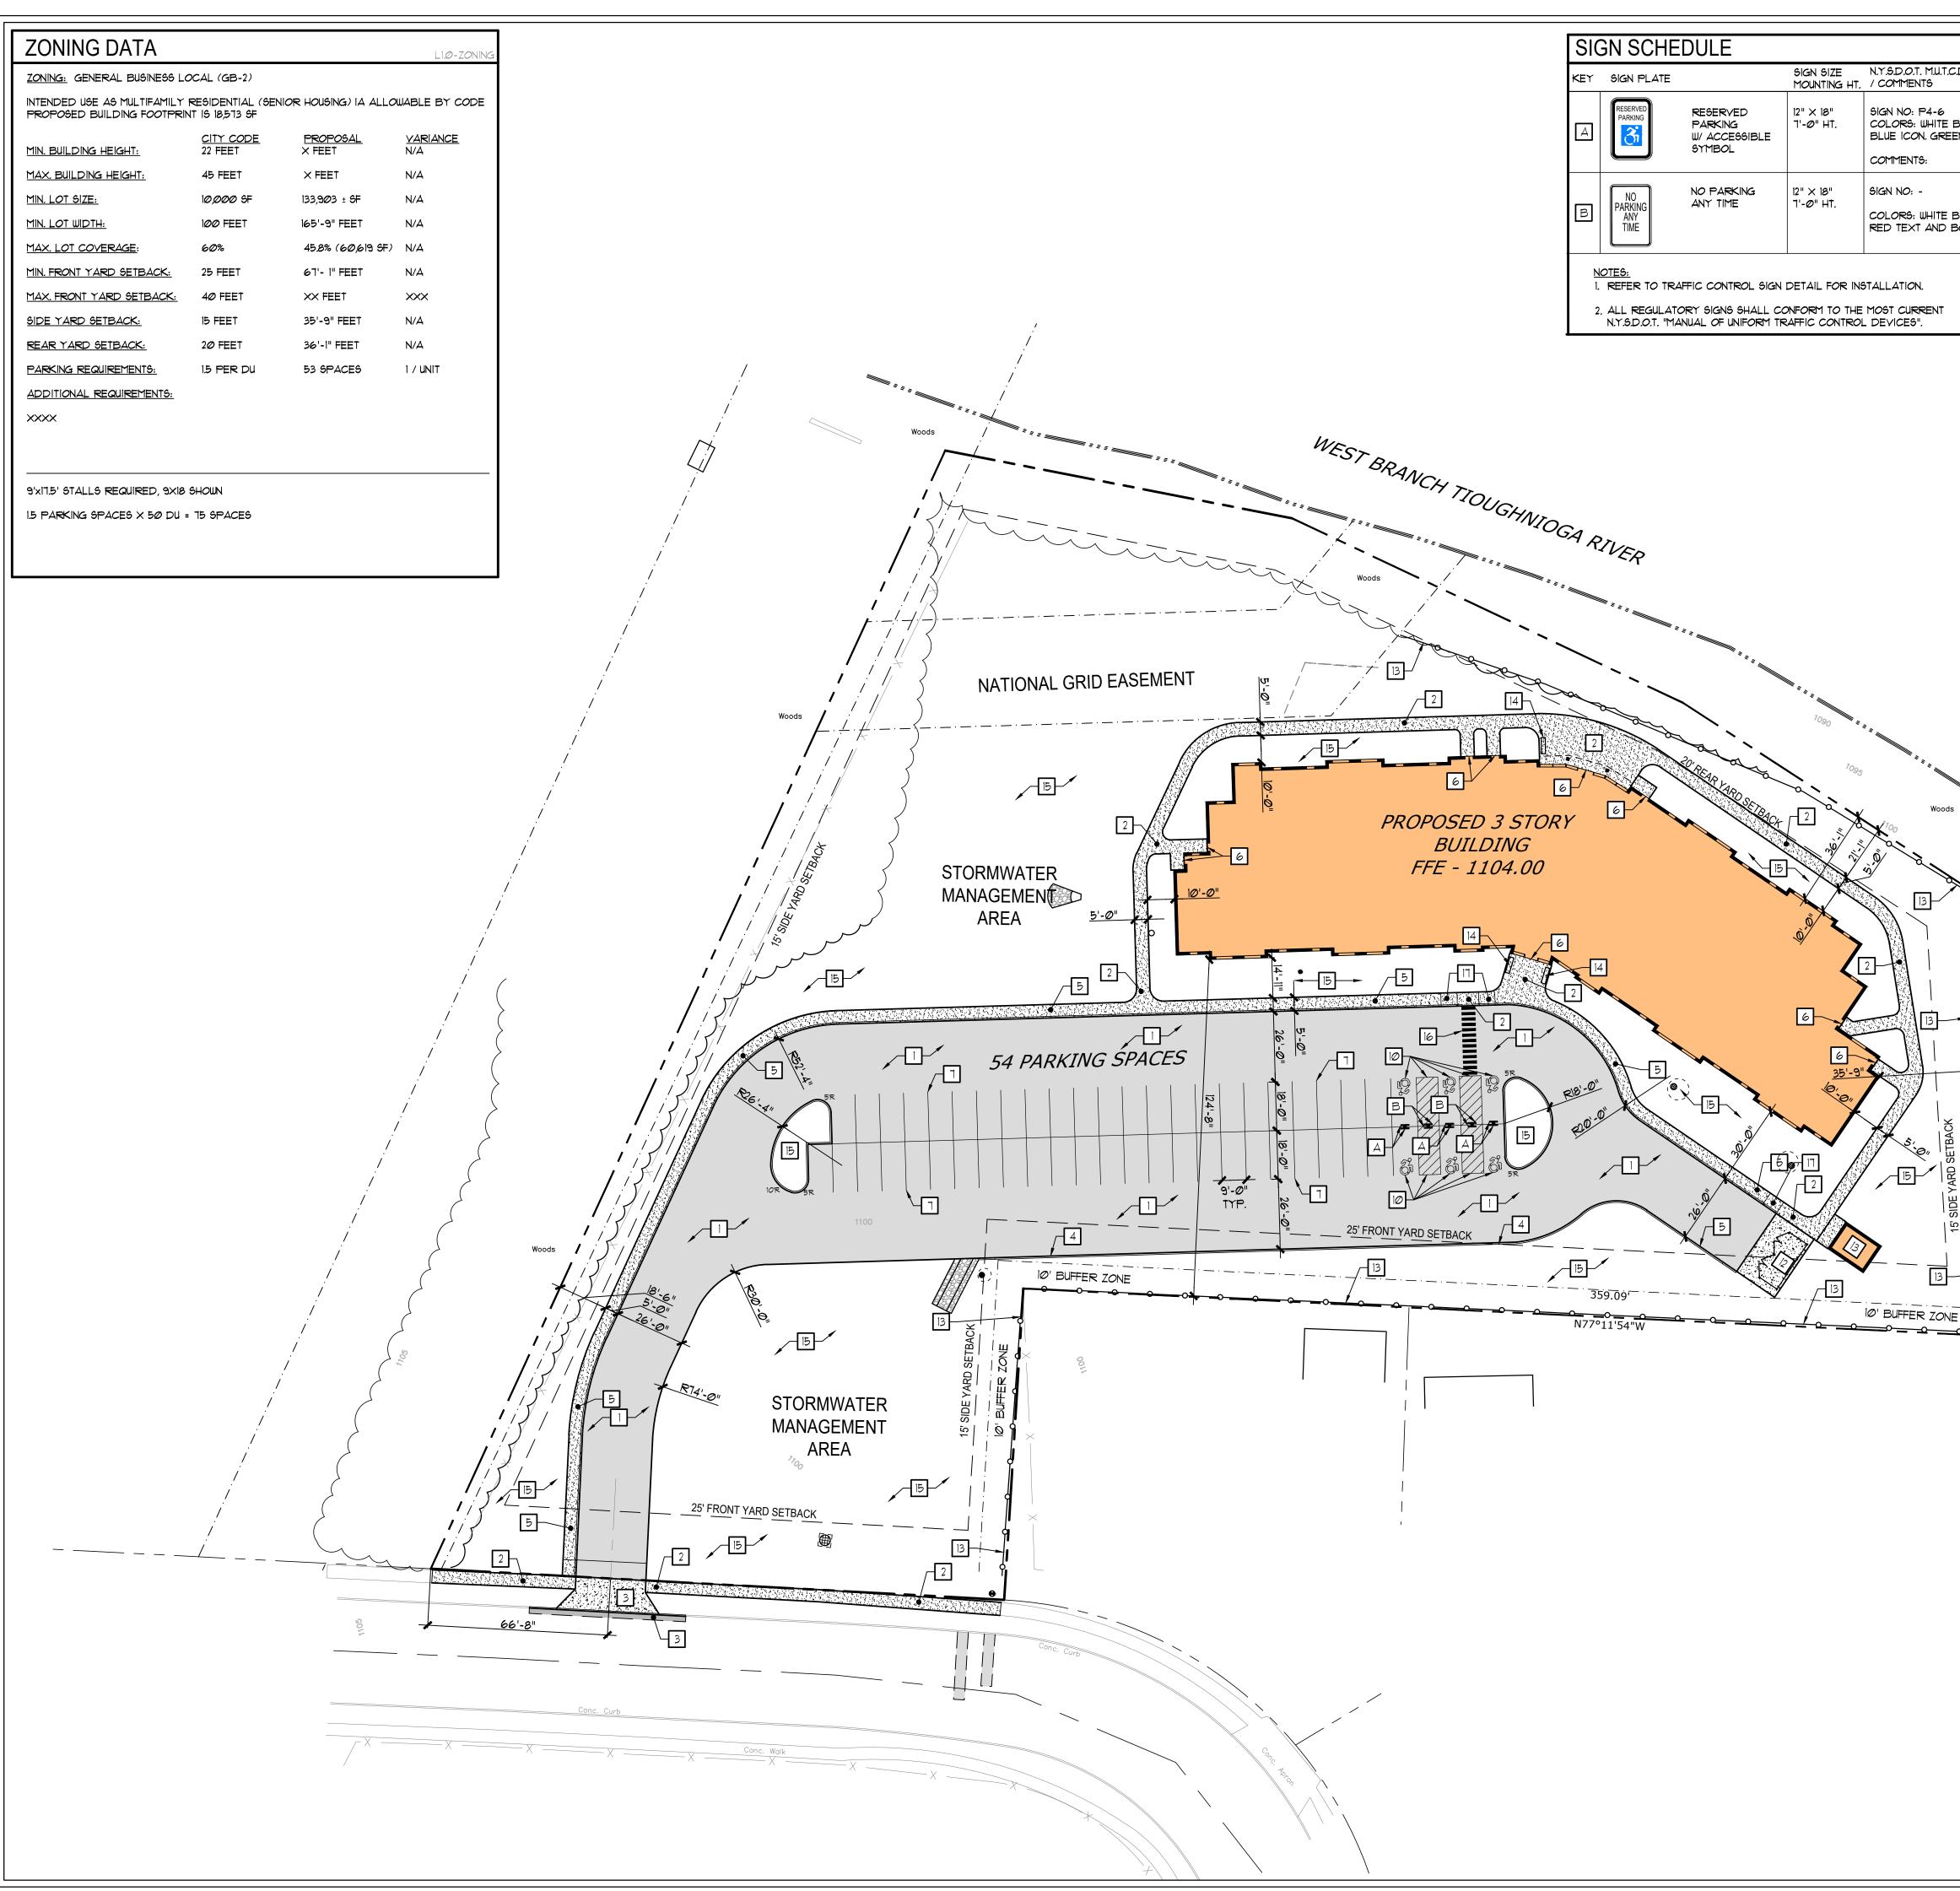

# CHAC PROPOSES AFFORDABLE SENIOR HOUSING PROJECT

The Cortland Housing Assistance Council is considering development of 53 one-bedroom units of affordable housing on River Street in the city of Cortland.

# Where will the project be located?

The facility will be built on a vacant lot on River Street in the city of Cortland.

# What are some of the features of the apartments?

The proposed site will be equipped with off street parking, an on-site laundry facility, community room with kitchen, a wellness room and bike room.