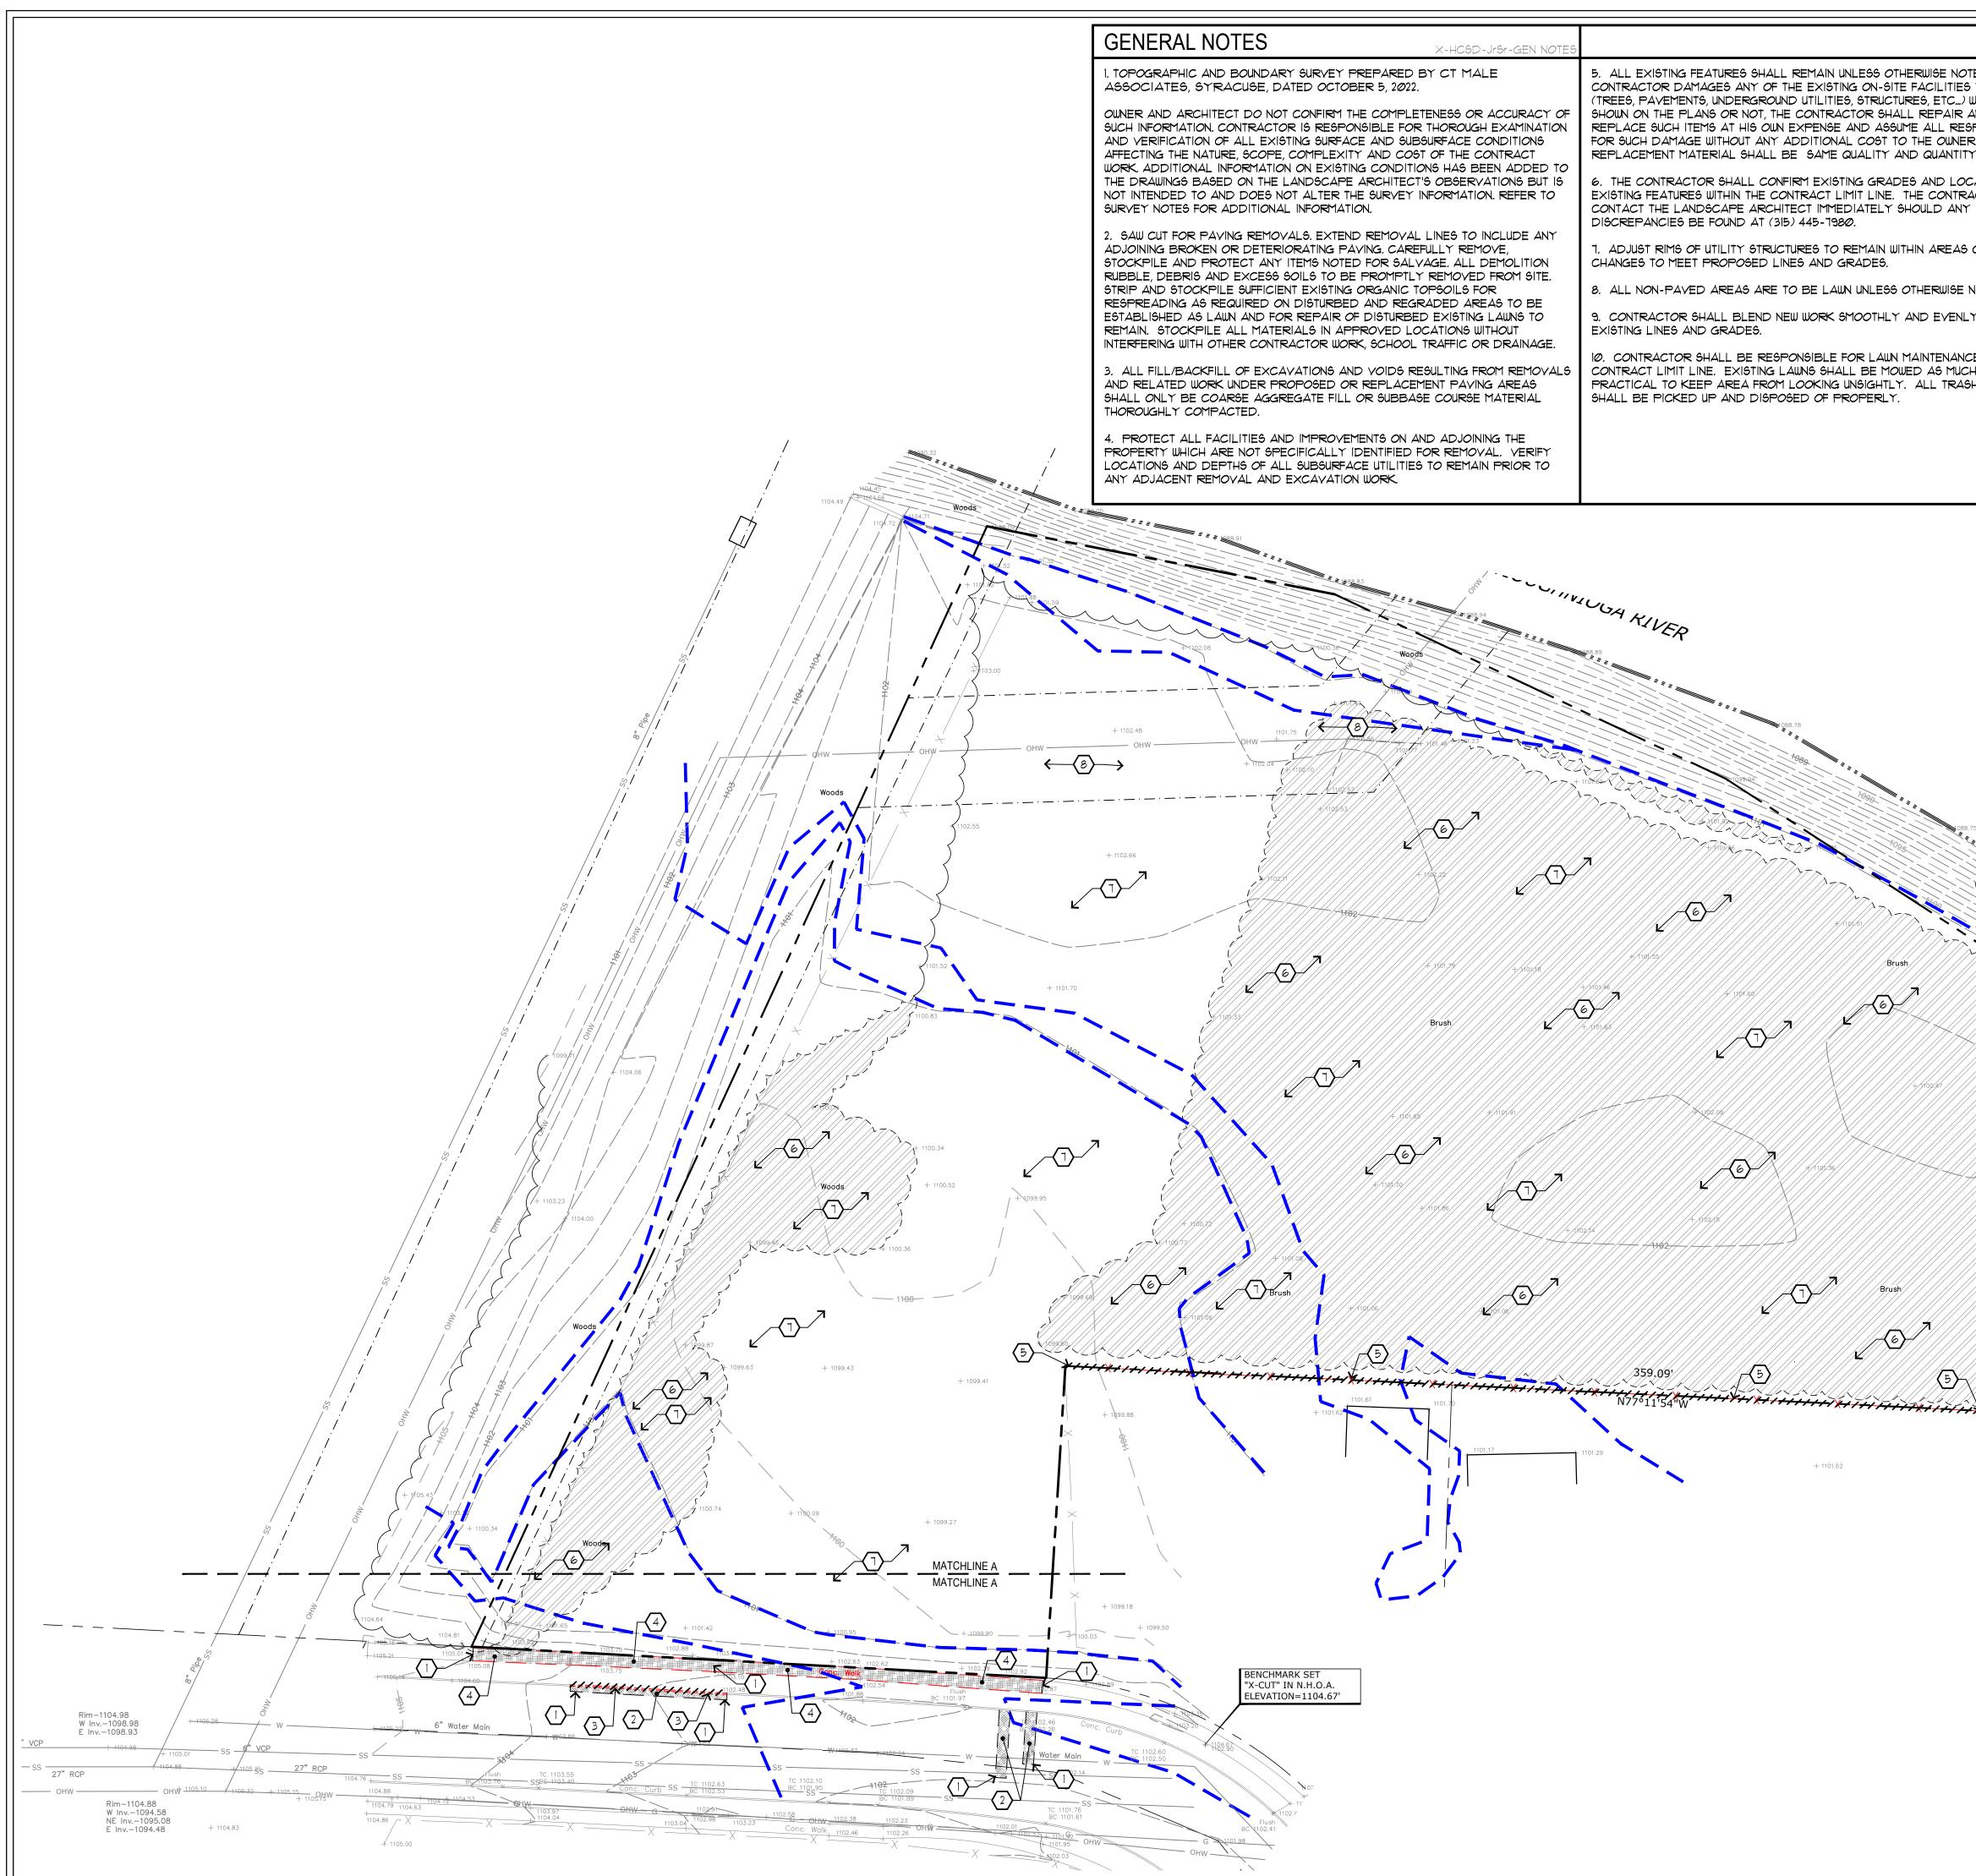

# CHAC PROPOSES AFFORDABLE SENIOR HOUSING PROJECT

The Cortland Housing Assistance Council is considering development of 53 one-bedroom units of affordable housing on River Street in the city of Cortland.

# Where will the project be located?

The facility will be built on a vacant lot on River Street in the city of Cortland.

# What are some of the features of the apartments?

The proposed site will be equipped with off street parking, an on-site laundry facility, community room with kitchen, a wellness room and bike room.