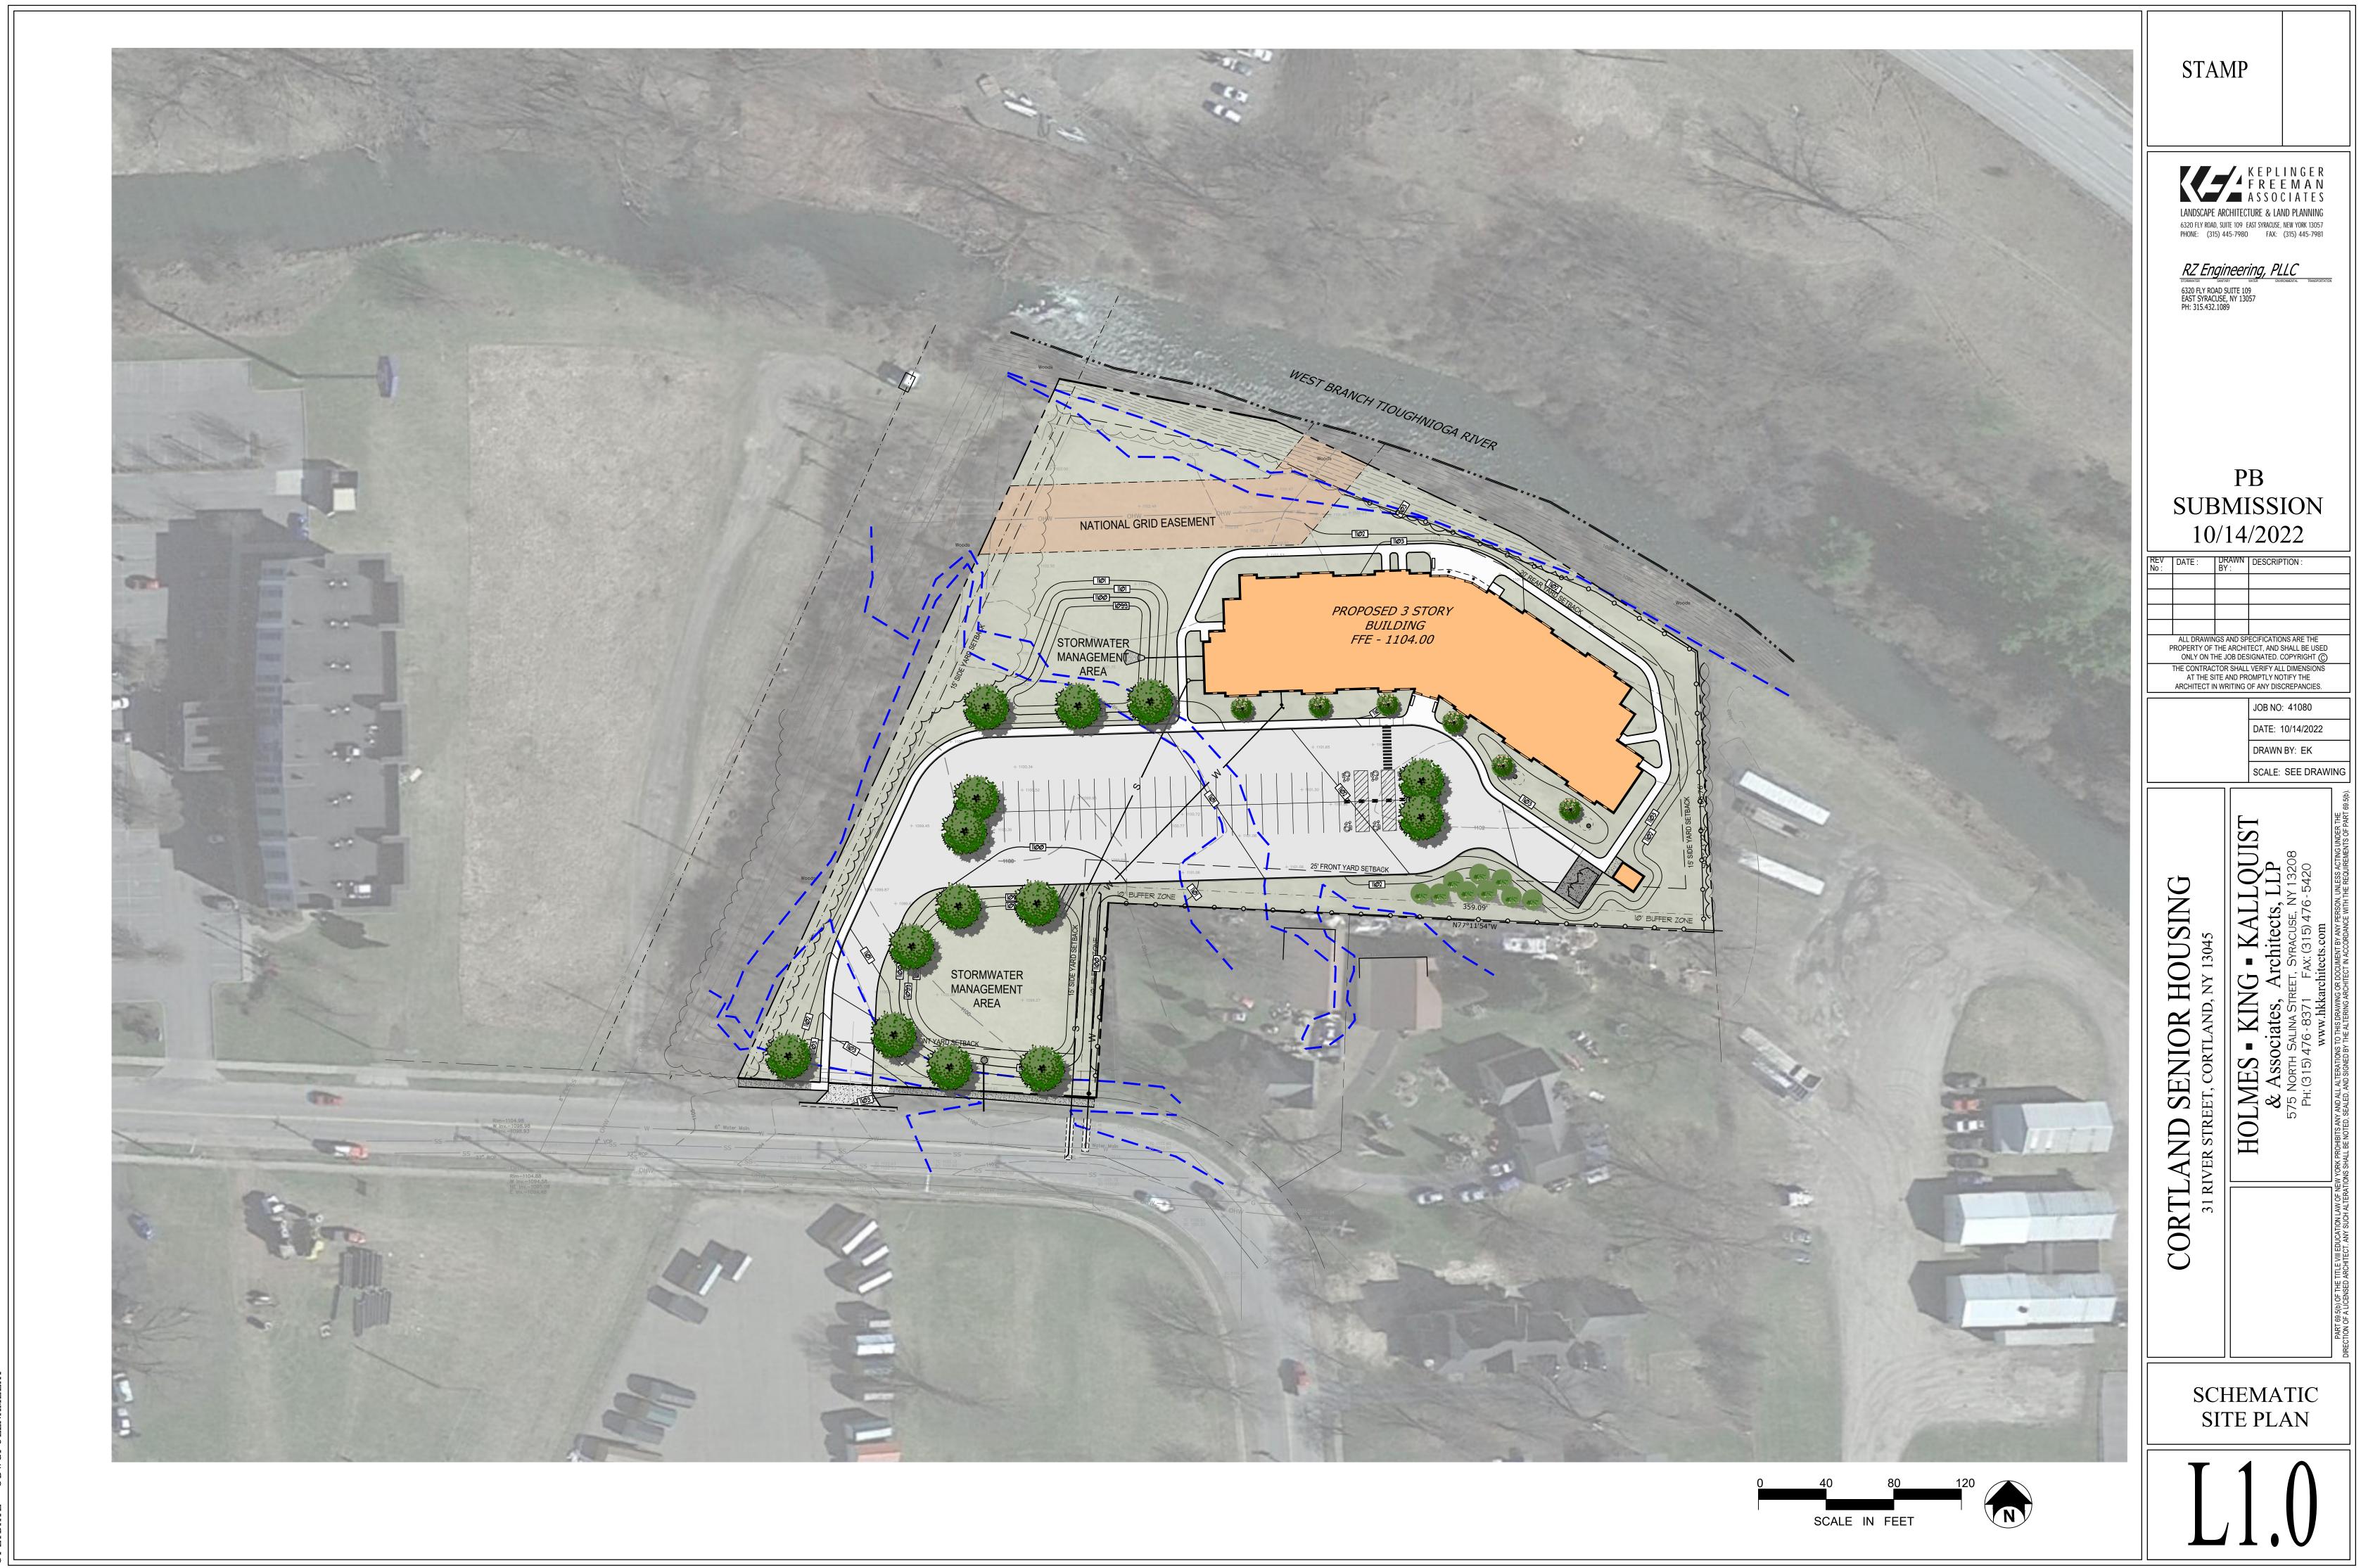

# CHAC PROPOSES AFFORDABLE SENIOR HOUSING PROJECT

The Cortland Housing Assistance Council is considering development of 53 one-bedroom units of affordable housing on River Street in the city of Cortland.

# Where will the project be located?

The facility will be built on a vacant lot on River Street in the city of Cortland.

# What are some of the features of the apartments?

The proposed site will be equipped with off street parking, an on-site laundry facility, community room with kitchen, a wellness room and bike room.

# Who is assisting the CHAC with this Project?

A very experienced and knowledgeable development team has been established:

- <u>The Empire Housing and Development Corporation</u>, which has been addressing the housing needs in Central New York since 1995, will work closely with the agency on the development of this project;
- <u>Ms. Kelly Besaw of KB Development Consulting, LLC,</u> who has many years of experience in developing affordable housing, is the consultant on the project and will be preparing the grant for submission to the state Department of Housing and Community Renewal;
- <u>Holmes, King and Kallquist, Architects</u> is the project's architectural firm. They possess extensive knowledge and experience in designing affordable housing projects in Central New York utilizing State funding;
- <u>Hueber-Breuer Construction Company, Inc.</u>, is the general contractor. The company is well-known in Central New York and has built numerous affordable housing complexes under state-funded programs; and
- <u>Keplinger Freeman Associates</u> is the engineering firm for this project and has experience and knowledge with respect to designing affordable housing projects for the state.